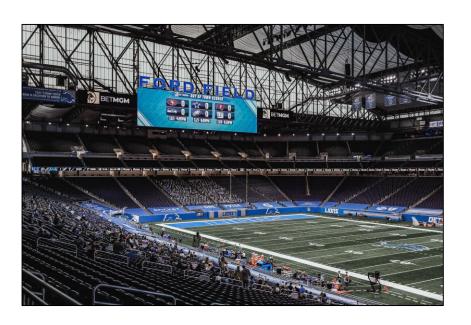

## Ford Field Test Run (11/1)- 500 Fans

#### **SEATING OVERVIEW**

Capacity: 500\*
% Stadium Capacity: 0.77%
Distance Between Pods: 4 Seats

No fans in the south club No Upper Bowl seating Enter from closest gate Utilize only sections 104-108

\*The total capacity numbers are inclusive of suite capacity