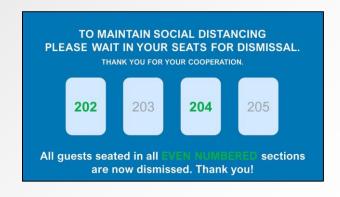

#### Even/Odd Section Dismissal

Fans will be dismissed in alternating even/odd sections to prevent buildup in aisles

#### **Dismissal Timing**

The time gap between section dismissals will allow for waves of fans to exit while maintaining social distance