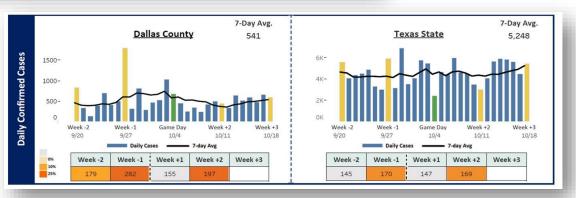

|     | ny             | @ | W  | 3K  |

# Fans Confirmed The Confirmed The Confirmed The Confirmed The Confirmed The Confirmed The Confirmed



#### No Fans Foreseeable Future











Club Decision



## Post-Game COVID Monitoring

In coordination with the Infection Control for Sports, all clubs hosting over 1,000 fans are required to follow up with state and local health departments after each game to confirm no COVID case clusters have been traced to our games...





Daily Positive Cases







## Fans Are Informed and Feel Safe

Sentiment from fans regarding how safe they felt leading up to, during, and after the game has been extremely positive, and fan expectations have been met and often times exceeded, which is a testament to the work being done by clubs when hosting fans:

- 92% of fans league-wide have reported feeling safe at games (less than 2% have felt unsafe) and this continues to trend upward
  - 84% of fans who attended Ford Field on Sunday (11/1) reported feeling safe / no respondents to our survey reported feeling unsafe
- 89% of fans have reported feeling informed of their club's COVID protocols prior to attending a game and this continues to trend upward
  - 88% of fans who attended Ford Field on Sunday (11/1) reported feeling informed as a result of our "Kn