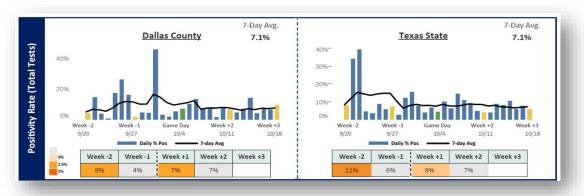

|     | ny             | @ | W  | 3K  |

# Fans Confirmed The Confirmed The Confirmed The Confirmed The Confirmed The Confirmed The Confirmed



#### No Fans Foreseeable Future











Club Decision



## Post-Game COVID Monitoring

In coordination with the Infection Control for Sports, all clubs hosting over 1,000 fans are required to follow up with state and local health departments after each game to confirm no COVID case clusters have been traced to our games...





Daily Positive Cases







## Fans Are Informed and Feel Safe

Sentiment from fans regarding how safe they felt leading up to, during, and after the game has been extremely positive, and fan expectations have been met and often times exceeded, which is a testament to the work being done by clubs when hosting fans:

- 92% of fans league-wide have reported feeling safe at games (less than 2% have felt unsafe) and this continues to trend upward
  - 84% of fans who attended Ford Field on Sunday (11/1) reported feeling safe / no respondents to our survey reported feeling unsafe
- 89% of fans have reported feeling informed of their club's COVID protocols prior to attending a game and this continues to trend upward
  - 88% of fans who attended Ford Field on Sunday (11/1) reported feeling inf