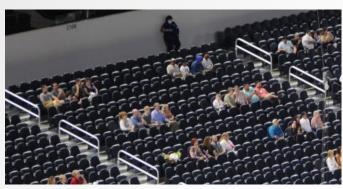

## Ford Field Test Run (11/1)- 500 Fans

#### **SEATING OVERVIEW**

Capacity: 500\*
% Stadium Capacity: 0.77%
Distance Between Pods: 4 Seats

No fans in the south club No Upper Bowl seating Enter from closest gate Utilize only sections 104-108

\*The total capacity numbers are inclusive of suite capacity