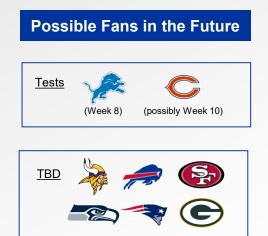

# Fans Confirmed The Confirmed The Confirmed The Confirmed The Confirmed The Confirmed The Confirmed

#### No Fans Foreseeable Future

Club Decision